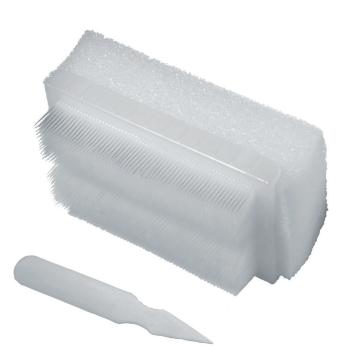

#### **Features**

Single use Pre-Operative Surgical Scrub Brushes with nylon bristle on the underside and a soft sponge on top.

Anatomic design providing a high level of comfort and flexibility for the user.

Brush size: 85 x 45 x 40mm.

Comes with a plastic nail cleaner.

| Code       | Outer Case<br>NS5001 | Inner Sleeve<br>N/A | Individual Brush<br>N/A | Individual Nail Pick<br>N/A |
|------------|----------------------|---------------------|-------------------------|-----------------------------|
| Dimensions | 465 x 270 x 659 (mm) | N/A                 | 85 x 45 x 40 (mm)       | 68 x 10 x 2 (mm)            |
| Weight     | 6 (kg)               | 550 (g)             | 21 (g)                  | 0.91 (g)                    |
| Barcode    | 5024951018230        | 5024951018223       | N/A                     | N/A                         |