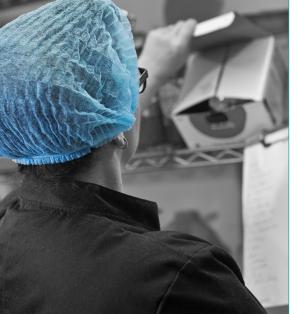

# **DM01BCM** DM01BCM Blue Mob Caps (Detectable)

#### FEATURES

Blue only

Made of non-woven polypropylene. DM01BCM comes with a detectable metal strip

One size fits all

Soft elasticated head covers

Vacuum packed