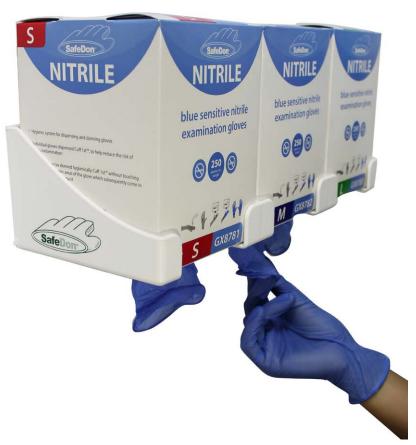

GL9666 GL9666

Safedon glove box holder - triple

## **Features**

Hygienic

Lightweight and durable made from PVC plastic

Keeps surfaces clean and clear

Wall mounted but removable

Supplied with the necessary fittings

| Code   | GL9666   |
|--------|----------|
| Colour | White    |
| Sizes  | One size |