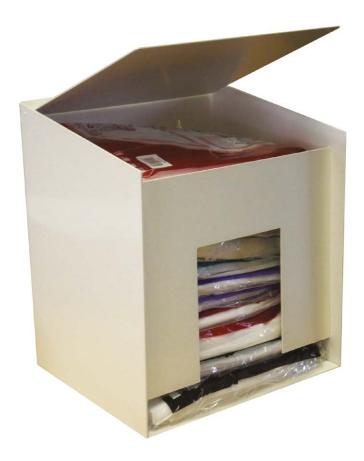

## Coats & coveralls dispenser

## **Features**

Hygienic

Lightweight and durable made from PVC plastic

Keeps surfaces clean and clear

Wall mounted but removable

Supplied with the necessary fittings

| Code   | GE/CCD   |
|--------|----------|
| Colour | White    |
| Sizes  | One size |