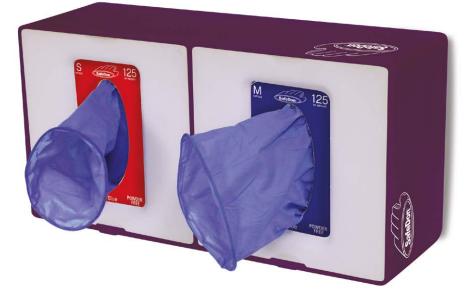

## **GE/SLG**

**GE/SLG** 

Safedon poly-refills packs holder

## Features

Hygienic Lightweight and durable made from PVC plastic Keeps surfaces clean and clear Wall mountable but removable Fits 2 Safedon poly-refill packs

| Code   | GE/SLG   |
|--------|----------|
| Colour | Purple   |
| Sizes  | One size |