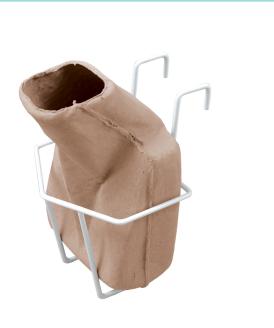

### PHHOL021 Pulp Urinal Bottle Holder

#### FEATURES

**Holders for:** Up to 5 slipper pan supports (PHHOL020) / urinal bottles (PHHOL021)

Wall or bed mounted but removable clearing surfaces and removable allowing easy cleaning

White coated metal to improve strength and longevity