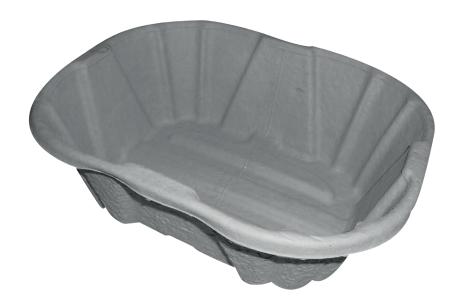

PHBOW050

Detergent proof wash bowl 4L

## **Features**

Disposable product for increased hygiene and reduced risk of cross contamination

Made of recyclable materials

Steady when standing because of flat bottom surface

Unique ribbed design improving rigidity when full

Easy to store as each product is stackable and separate

Capacity: 4000ml

| Code   | PHBOW050 |
|--------|----------|
| Colour | Grey     |
| Sizes  | One size |

For further technical information, please contact Customer Services on 033 3320 8550 or the Technical team on 033 3320 8555