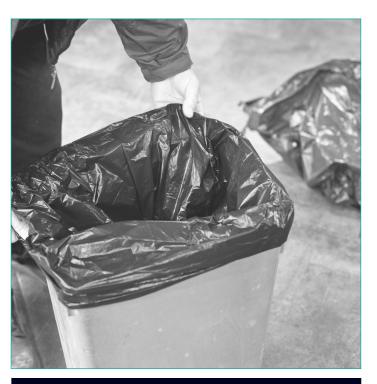

# BSLD/1 Black Medium Duty Sacks in a Pack (90L)

#### **FEATURES**

Made from 100% recycled polythene.

90 Litres

CHSA approved. Designed for general household and industrial waste