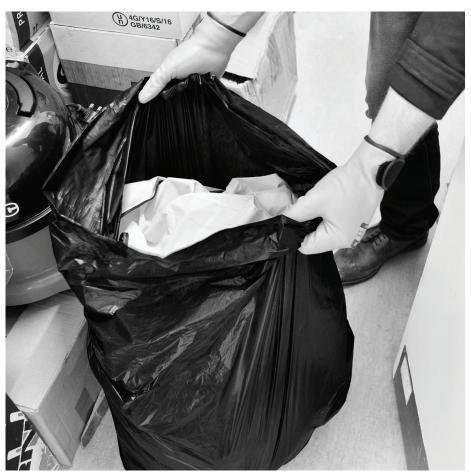

## Black Light duty refuse sack

## **Features**

CHSA approved. Designed for general household and industrial waste.

Flat Packed

Made from 100% recycled polythene.

70 litres.

| Code   | LGB34                         |
|--------|-------------------------------|
| Colour | Black                         |
| Sizes  | 457/725 x 850mm / 18/29 x 34" |