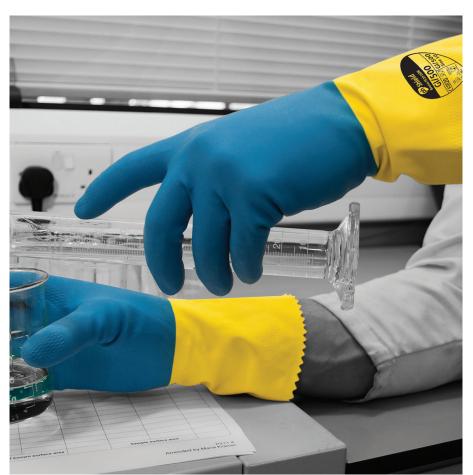

## GI/500 (30cm)

Blue/Yellow bi-polymer flock lined glove

## Features

**Cotton** flock lining absorbs perspiration and keeps hands dry, cool and comfortable

Chloroprene coated for fat and oil protection at palm

Anatomically shaped ensuring comfort and reducing hand fatigue

## Packing

12 pairs per polybag 144 pairs per case

PPE CAT III

0598

3110X

Textured palm and fingers enhance grip

Thickness: 0.67mm / 26 Mil

Food Contact: Tested in accordance with European standard EN1186 making it suitable for food contact