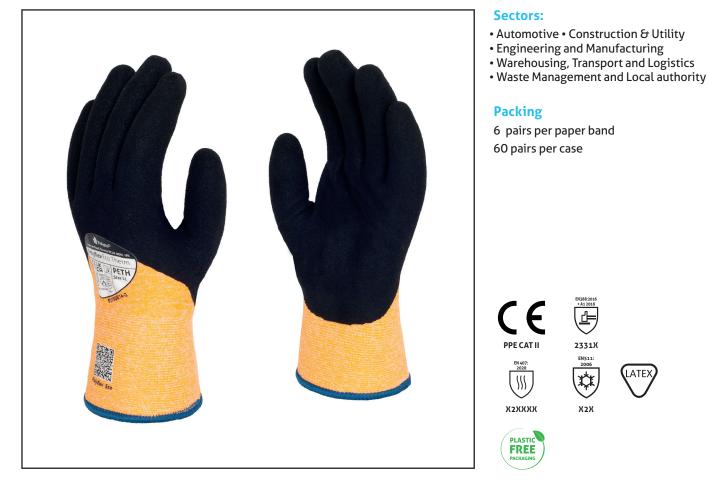

PETH

## **Polyflex® Eco Therm**

Thermal lined, seamless knitted liner made in part from recycled plastics, with a sandy latex coating.

## **Features**

Closure: Elasticated knitted wrist provides a secure fit and keeps hands free from dirt and debris

## Primary Coating Polymer: Latex

Environmental: Packed without the use of plastic; reducing the overall weight of packaging. Each glove contains a minimum of 25% recycled material (rPET)

Grip: The sandy latex coating has been specifically developed to resist abrasion; whilst maintaining superior grip and dexterity

2331)

X7)

ATE

Lining: Soft knitted thermal lining keeps hands exceptionally warm

| Code   | PETH         |
|--------|--------------|
| Colour | Orange/Black |
| Sizes  | 7-11         |

For further technical information, please contact Customer Services on 033 3320 8550 or the Technical team on 033 3320 8555