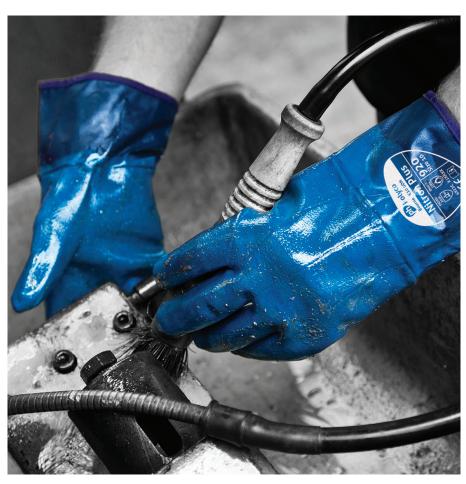

Nitron® Plus 920

Heavy duty nitrile coated glove on a Kevlar® felt liner with nitrile safety cuff

## **Features**

**Heavy Duty:** The nitrile coated Kevlar® felt spanning the hand offers excellent protection from abrasion, cuts, snags and punctures

Coating: Nitrile coating is highly resistant to grease and oil

**Grip:** The roughened finish provides good dry grip **Nitrile Safety Cuff:** Provides additional protection to the wrist area

| Code   | 920   |
|--------|-------|
| Colour | Blue  |
| Sizes  | 10-11 |