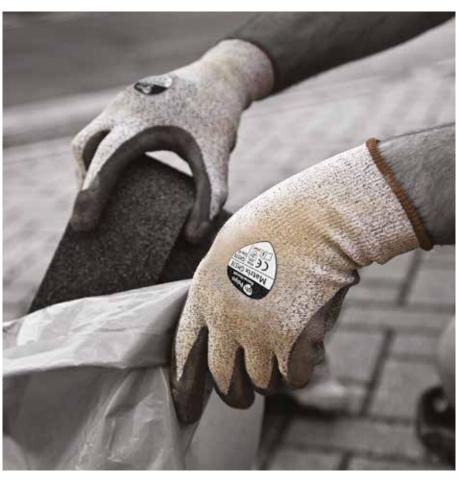

Matrix® GH378 GH378

Lightweight seamless knitted liner with a crinkle latex palm coating

## Features

**Protection:** Lightweight liner provides excellent cut and tear resistance

**Grip:** Crinkle latex palm coating provides good grip in both wet and dry conditions for safe and secure handling

**Dexterity:** Close fitting for maximum dexterity

**Knit Wrist:** Elasticated knitted wrist provides a secure fit and keeps hands free from dust and debris

| Code   | GH378      |
|--------|------------|
| Colour | Grey/Black |
| Sizes  | 7-10       |