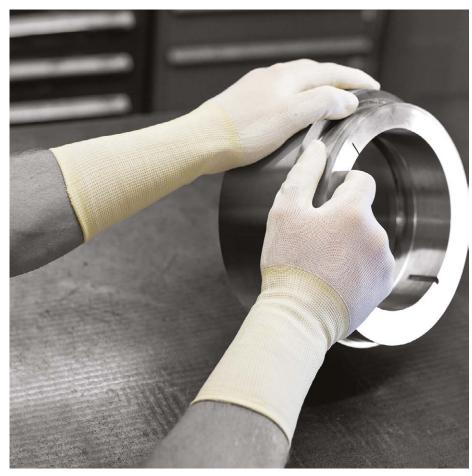

## Pure Dex Nylon<sup>™</sup> (Palm Coated Long Cuff)

Seamless knitted nylon inspection glove with polyurethane palm coating

## **Features**

Dexterity: The glove has been designed to be close fitting to give maximum dexterity for the most tactile of applications.

Low Linting: Reduces the risk of product contamination, class 1000 clean room compatible.

Single Pair Packed: Gloves remain clean and uncontaminated prior to use.

Knit Wrist: Elasticated knitted wrist keeps hands free from dust.

| Code   | CR206 |
|--------|-------|
| Colour | White |
| Sizes  | 10    |