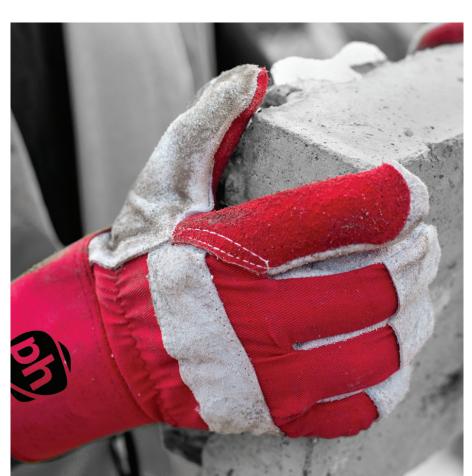

# Rigmaster Double Palm Rigger™

Rigger glove with double thickness leather on palm

### **Features**

**Double** thickness leather on the palm offers increased durability and safety

Palm lined for comfort

**Excellent** abrasion and puncture resistance

**Rubberised** safety cuff with vein patch for additional protection to the wrist area