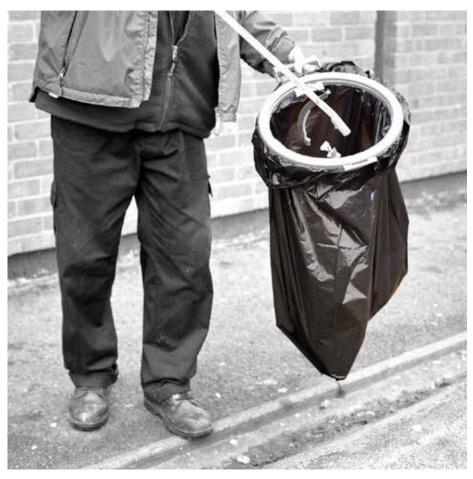

## Black heavy duty sacks

## **Features**

CHSA approved. Designed for general household and industrial waste.

Made from 100% recycled polythene.

90 litres

| Code   | BSHD3                         |
|--------|-------------------------------|
| Colour | Black                         |
| Sizes  | 457/725 x 975mm / 18/29 x 39" |