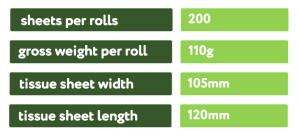

Bamboo, which produces 65.5% less carbon emissions than a standard tree-based product. This means they are not only good for your bum, but also for the planet.
- Certified by FSC and Vegan Society.
- Each 48-roll pack of The Cheeky Panda Bamboo Toilet Tissues helps you to reduce your Carbon Footprint by 4kg and every pack will also prevent 72g of single use plastic entering the waste cycle



PACK SKU CODE - PFTOILT48

- Any additional carbon which is emitted through the production, manufacturing and distribution is offset through our partnership to protect and preserve the vulnerable Annamite Lowland rainforest in Khe Nuoc Trong, Vietnam.
- Inner and outer packaging can be easily recycled (where facilities exist).
- Minimally packaged to help reduce waste.

# **Product Specifications**



### Packaging

#### Pallet

| pack width     | 400mm         | cases per layer on 1200 x 1000 UK pallet size   | 10 |
|----------------|---------------|-------------------------------------------------|----|
| pack depth     | 300mm         | layers per pallet on 1200 x 1000 UK pallet size | 4  |
| pack height    | 430mm         | cases per pallet on UK pallet                   | 40 |
| pack weight    | 6360g         |                                                 |    |
| rolls per pack | 48            |                                                 |    |
| case material  | cardboard     |                                                 |    |
| pack barcode   | 5060561630172 |                                                 |    |