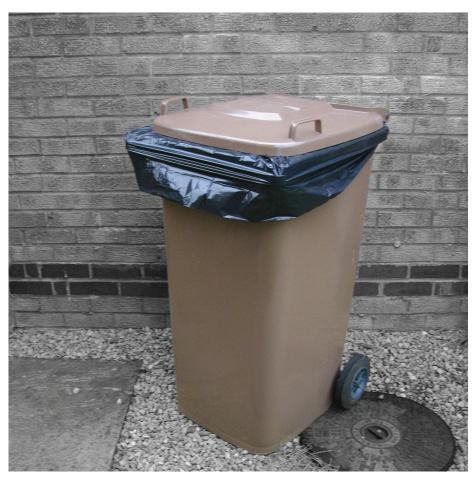

### Black extra heavy duty wheelie bin liners

#### **Features**

To fit wheelie bins and many other large size bins.

Made from 100% recycled material. Ideal for office or household use.

250 litres

 Code
 XHDWBL

 Colour
 Black

 Sizes
 711/1040 x 1397mm (28"/41" x 55" approx.)