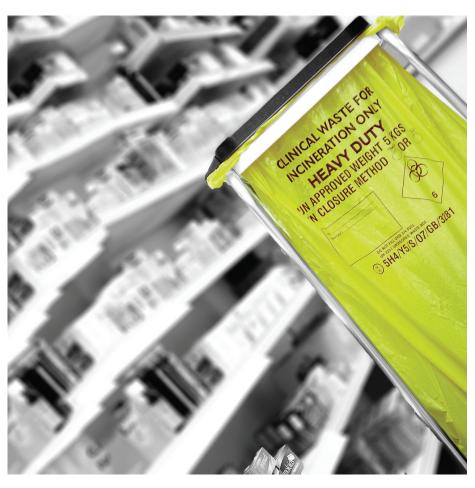

CX25/M085 CX25/M085

Yellow heavy duty clinical waste sacks 10kg

## **Features**

For incineration. On the roll.

Produced using co-extrusion technology, star-sealed and printed according to UN requirements (UN3291)

90 litres/ 10kg UN approved weight

| Code   | CX25/M085                     |
|--------|-------------------------------|
| Colour | Yellow                        |
| Sizes  | 381/711 x 990mm / 15/28 x 39" |