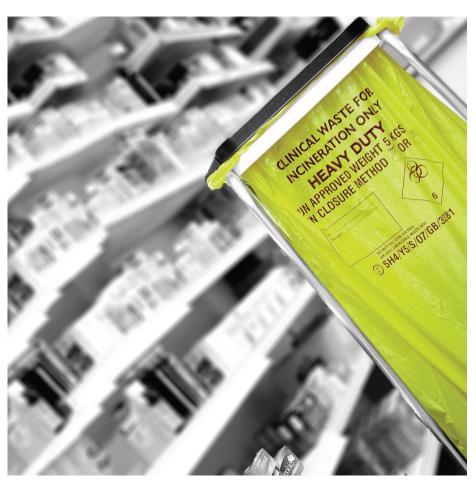

## **Features**

For incineration. Flat packed.

Produced using co-extrusion technology, star-sealed and printed according to UN requirements (UN3291)

90 litres/ 10kg UN approved weight

| Code   | CWHD/1                        |
|--------|-------------------------------|
| Colour | Yellow                        |
| Sizes  | 381/711 x 990mm / 15/28 x 39" |