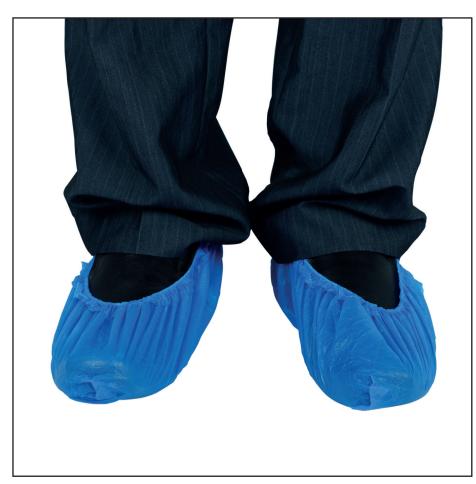

## DF01M

CPE overshoes (14 inch)

## **Features**

No elastic ties on bundles to respect food safety regulations.

Machine-sealed polythene overshoes

Widely used in the food industry

Available in blue

Deeply embossed for non-slip use

| Code   | DF01M |
|--------|-------|
| Colour | Blue  |
| Sizes  | 14"   |