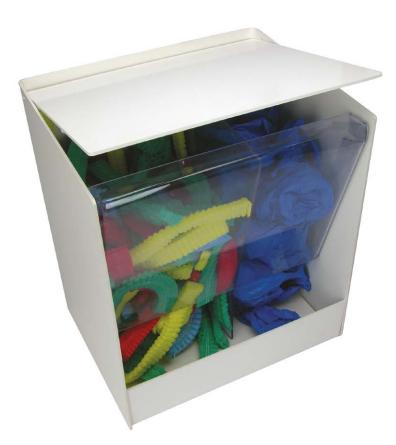

## **GE/MPD**

Multi-purpose dispenser

## Features

Hygienic Lightweight and durable made from PVC plastic Keeps surfaces clean and clear Wall mounted but removable Supplied with the necessary fittings 2 Compartments for multiple uses

| Code   | GE/MPD   |
|--------|----------|
| Colour | White    |
| Sizes  | One size |